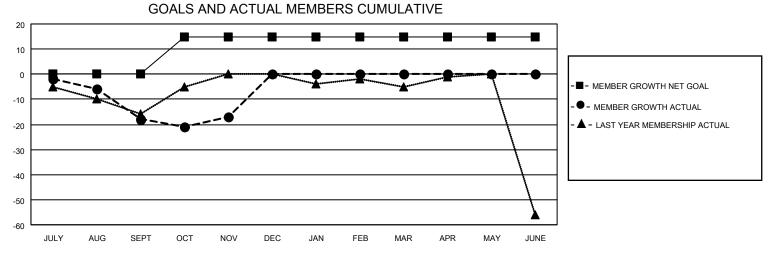

## MONTHLY MEMBERSHIP PROGRESS REPORT

| Clubs                 |               |           |               | Members               |                         |                         |                                                    |
|-----------------------|---------------|-----------|---------------|-----------------------|-------------------------|-------------------------|----------------------------------------------------|
| RESULTS FOR 2022-2023 |               |           |               | RESULTS FOR 2022-2023 |                         |                         |                                                    |
| QUARTER               | NEW CLUB GOAL | NEW CLUBS | DROPPED CLUBS | QUARTER MEI           | MBER GROWTH NET<br>GOAL | MEMBER GROWTH<br>ACTUAL | DROPPED<br>MEMBERS ACTUAL<br>(including transfers) |
| JULY/AUG/SEPT         | 0             | 0         | 0             | JULY/AUG/SEPT         | 0                       | 9                       | 23                                                 |
| OCT/NOV/DEC           | 1             | 0         | 0             | OCT/NOV/DEC           | 15                      | 22                      | 15                                                 |
| JAN/FEB/MAR           | 0             | 0         | 0             | JAN/FEB/MAR           | 0                       | 0                       | 0                                                  |
| APR/MAY/JUNE          | 0             | 0         | 0             | APR/MAY/JUNE          | 0                       | 0                       | 0                                                  |
|                       | GOALS         | AND ACTUA | L NEW CLUBS C | UMULATIVE             |                         |                         |                                                    |