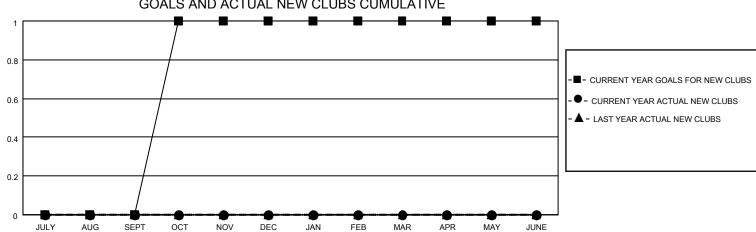

## MONTHLY MEMBERSHIP PROGRESS REPORT

| Clubs                 |               |           |               | Members               |                         |                         |                                                    |
|-----------------------|---------------|-----------|---------------|-----------------------|-------------------------|-------------------------|----------------------------------------------------|
| RESULTS FOR 2022-2023 |               |           |               | RESULTS FOR 2022-2023 |                         |                         |                                                    |
| QUARTER               | NEW CLUB GOAL | NEW CLUBS | DROPPED CLUBS | QUARTER MEI           | MBER GROWTH NET<br>GOAL | MEMBER GROWTH<br>ACTUAL | DROPPED<br>MEMBERS ACTUAL<br>(including transfers) |
| JULY/AUG/SEPT         | 0             | 0         | 0             | JULY/AUG/SEPT         | 0                       | 9                       | 23                                                 |
| OCT/NOV/DEC           | 1             | 0         | 0             | OCT/NOV/DEC           | 15                      | 22                      | 15                                                 |
| JAN/FEB/MAR           | 0             | 0         | 0             | JAN/FEB/MAR           | 0                       | 0                       | 0                                                  |
| APR/MAY/JUNE          | 0             | 0         | 0             | APR/MAY/JUNE          | 0                       | 0                       | 0                                                  |
|                       | GOALS         | AND ACTUA | L NEW CLUBS C | UMULATIVE             |                         |                         |                                                    |